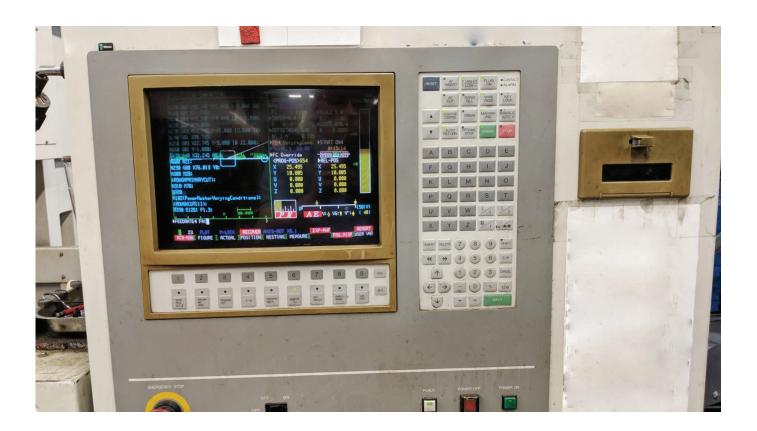

## (QTY: 2) Mitsubishi Wire EDM

Asset ID: 49965

## Mitsubishi Wire EDM #1



## **More Photos on Following Pages**

To our knowledge, the information contained in this data sheet is accurate, but it may contain errors and we do not warrant the completeness or accuracy of this data.

Interested parties may contact Bridge Tronic Global for additional information at +1 949.396.1395 or sales@bridgetronic.com

Visit our website at: www.bridgetronic.com



QUICK LEAD TIMES



QUALITY







Interested parties may contact Bridge Tronic Global for additional information at +1 949.396.1395 or sales@bridgetronic.com



QUICK LEAD TIME



QUALITY









QUICK LEAD TIME













































## Mitsubishi Wire EDM #2



Interested parties may contact Bridge Tronic Global for additional information at +1 949.396.1395 or sales@bridgetronic.com



QUICK LEAD TIMES



QUALITY EQUIPMENT









QUICK LEAD TIMES

























QUICK LEAD TIMES



QUALITY EQUIPMEN