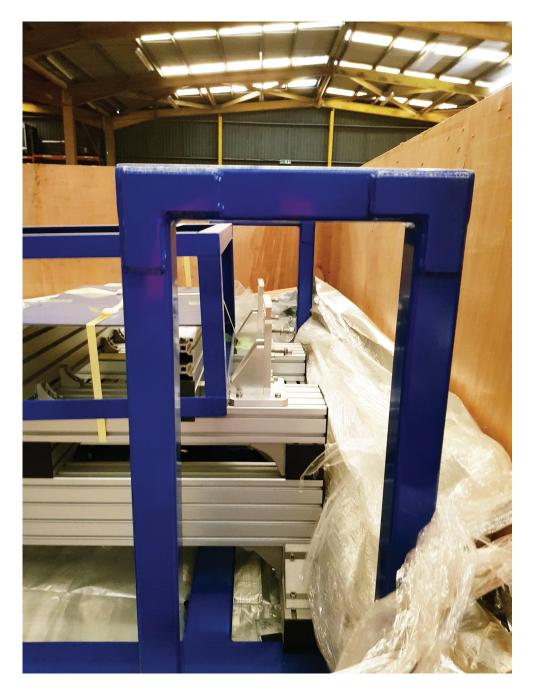

### Nikon S 206 Shipping Locking Kit

Asset ID: 45428



### **More Photos on Following Pages**

To our knowledge, the information contained in this data sheet is accurate, but it may contain errors and we do not warrant the completeness or accuracy of this data.

Interested parties may contact Bridge Tronic Global for additional information at +1 949.396.1395 or sales@bridgetronic.com Visit our website at: www.bridgetronic.com



1001 W 17th Street, Suite B | Costa Mesa, CA 92627 USA | Office: +1 949.396.1395

























# 

















#### **<u>Bridge</u>** G G C D B A L























#### **<u>Bridge</u>** G G C D B A L





# 

















#### **<u>Bridge</u>** G G C D B A L











#### **<u>Bridge</u>** G G C D B A L