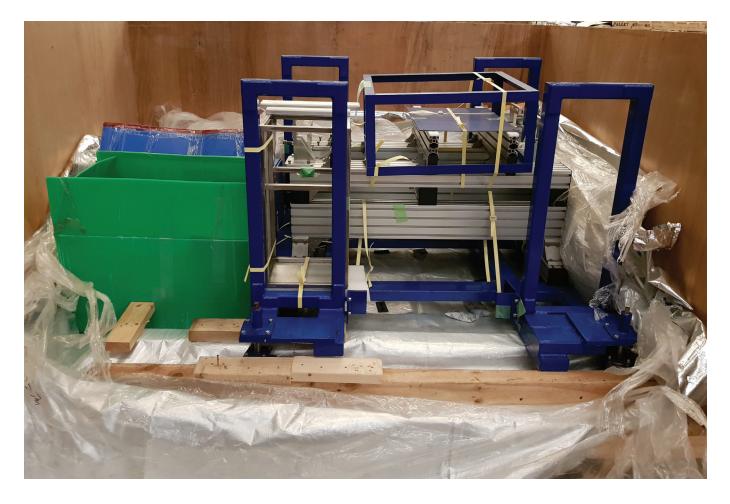

### Nikon S 206 Shipping Locking Kit

Asset ID: 45428



### **More Photos on Following Pages**

To our knowledge, the information contained in this data sheet is accurate, but it may contain errors and we do not warrant the completeness or accuracy of this data.

Interested parties may contact Bridge Tronic Global for additional information at +1 949.396.1395 or sales@bridgetronic.com Visit our website at: www.bridgetronic.com



1001 W 17th Street, Suite B | Costa Mesa, CA 92627 USA | Office: +1 949.396.1395

























# 

















#### **<u>Bridge</u>** G G C D B A L























#### **<u>Bridge</u>** G G C D B A L





# 

















#### **<u>Bridge</u>** G G C D B A L











#### **<u>Bridge</u>** G G C D B A L