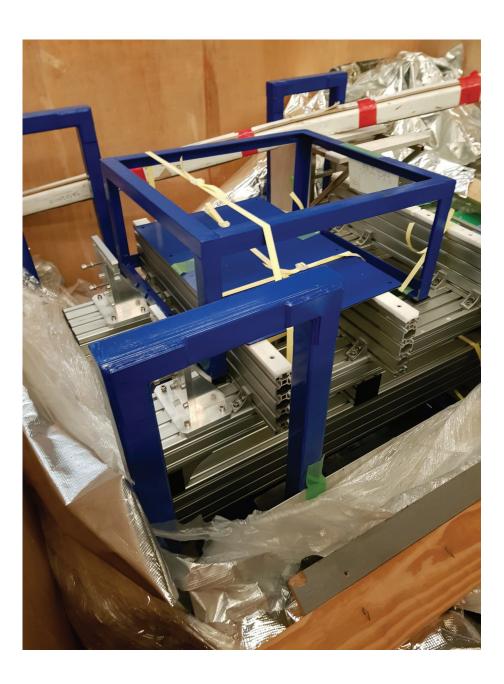

### Nikon S 206 Shipping Locking Kit

Asset ID: 45428



### **More Photos on Following Pages**

To our knowledge, the information contained in this data sheet is accurate, but it may contain errors and we do not warrant the completeness or accuracy of this data.

Interested parties may contact Bridge Tronic Global for additional information at +1 949.396.1395 or sales@bridgetronic.com Visit our website at: www.bridgetronic.com



1001 W 17th Street, Suite B | Costa Mesa, CA 92627 USA | Office: +1 949.396.1395

























# 

















#### **<u>Bridge</u>** G G C D B A L























#### **<u>Bridge</u>** G G C D B A L





# 

















#### **<u>Bridge</u>** G G C D B A L











#### **<u>Bridge</u>** G G C D B A L