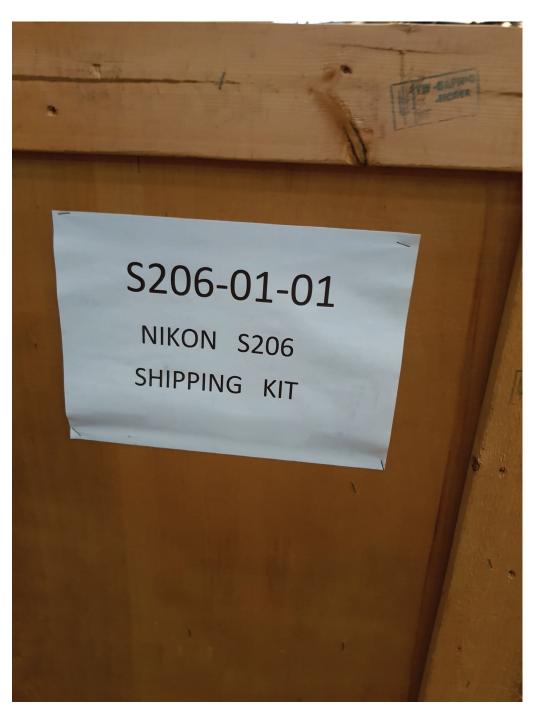

### Nikon S 206 Shipping Locking Kit

Asset ID: 45428



### **More Photos on Following Pages**

To our knowledge, the information contained in this data sheet is accurate, but it may contain errors and we do not warrant the completeness or accuracy of this data.

Interested parties may contact Bridge Tronic Global for additional information at +1 949.396.1395 or sales@bridgetronic.com Visit our website at: www.bridgetronic.com



1001 W 17th Street, Suite B | Costa Mesa, CA 92627 USA | Office: +1 949.396.1395

























# 

















#### **<u>Bridge</u>** G G C D B A L























#### **<u>Bridge</u>** G G C D B A L





# 

















#### **<u>Bridge</u>** G G C D B A L











#### **<u>Bridge</u>** G G C D B A L