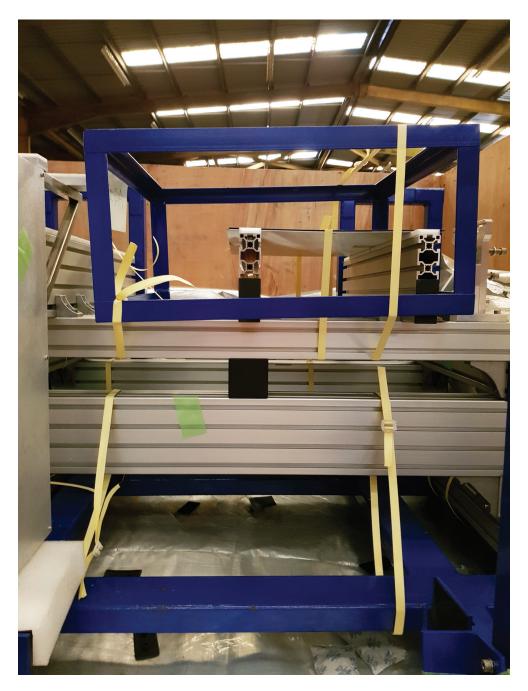

### Nikon S 206 Shipping Locking Kit

Asset ID: 45428

### **More Photos on Following Pages**

To our knowledge, the information contained in this data sheet is accurate, but it may contain errors and we do not warrant the completeness or accuracy of this data.