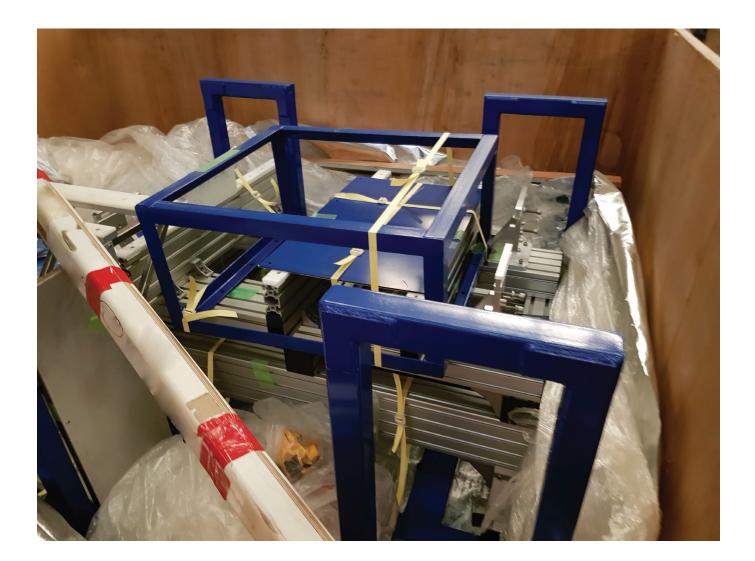

### Nikon S 206 Shipping Locking Kit

Asset ID: 45428



### **More Photos on Following Pages**

To our knowledge, the information contained in this data sheet is accurate, but it may contain errors and we do not warrant the completeness or accuracy of this data.

Interested parties may contact Bridge Tronic Global for additional information at +1 949.396.1395 or sales@bridgetronic.com Visit our website at: www.bridgetronic.com



1001 W 17th Street, Suite B | Costa Mesa, CA 92627 USA | Office: +1 949.396.1395

























# 

















#### **<u>Bridge</u>** G G C D B A L























#### **<u>Bridge</u>** G G C D B A L





# 

















#### **<u>Bridge</u>** G G C D B A L











#### **<u>Bridge</u>** G G C D B A L