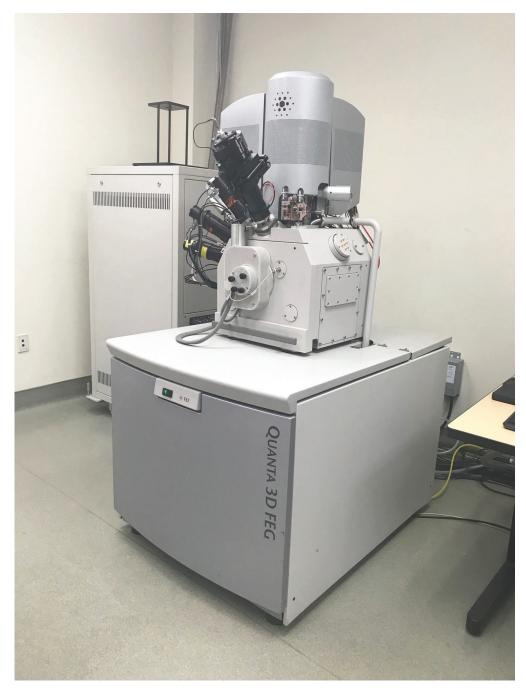

## FEI Quanta 3 D FEG Dual Beam Focused Ion Beam (FIB)

Asset ID: 41844

## **Configuration:**

FEI Quanta 3 D FEG Dual Beam Focused Ion Beam (FIB)

- 4 Gas Injectors
- Windows XP