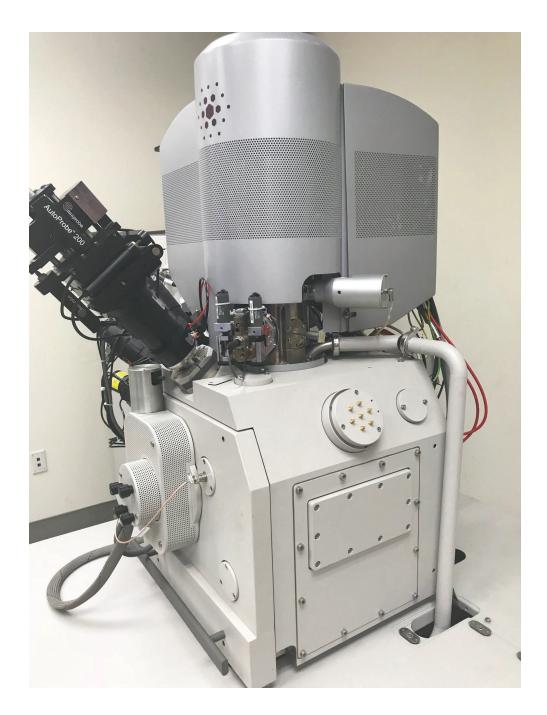

## FEI Quanta 3 D FEG Dual Beam Focused Ion Beam (FIB)

Asset ID: 41844

## **Configuration:**

FEI Quanta 3 D FEG Dual Beam Focused Ion Beam (FIB)

- 4 Gas Injectors
- Windows XP