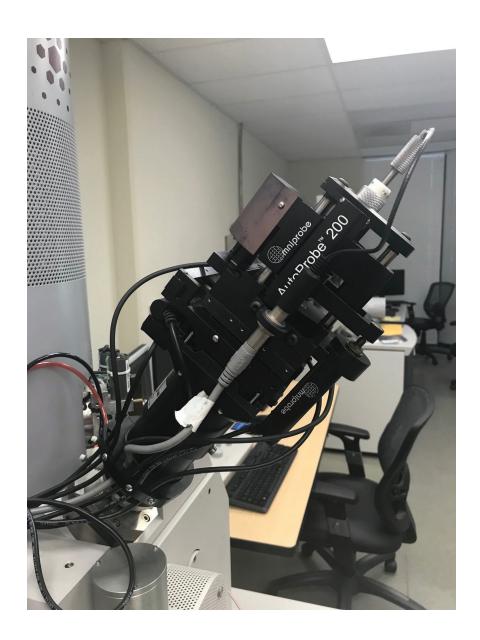

## FEI Quanta 3 D FEG Dual Beam Focused Ion Beam (FIB)

Asset ID: 41844

## **Configuration:**

FEI Quanta 3 D FEG Dual Beam Focused Ion Beam (FIB)

- 4 Gas Injectors
- Windows XP