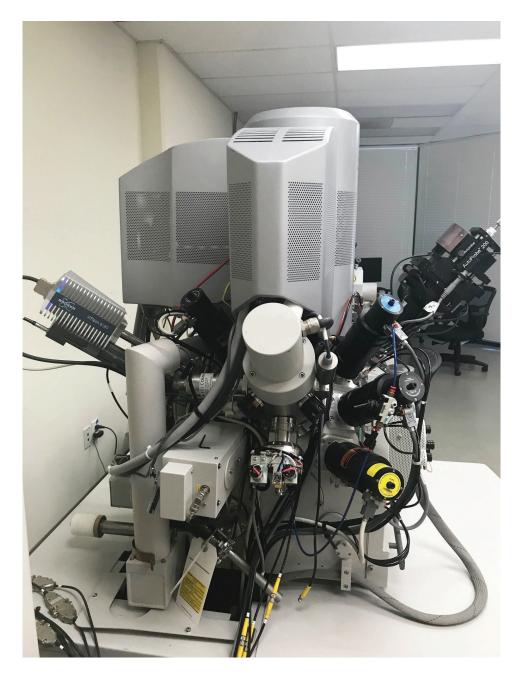

## FEI Quanta 3 D FEG Dual Beam Focused Ion Beam (FIB)

Asset ID: 41844

## **Configuration:**

FEI Quanta 3 D FEG Dual Beam Focused Ion Beam (FIB)

- 4 Gas Injectors
- Windows XP