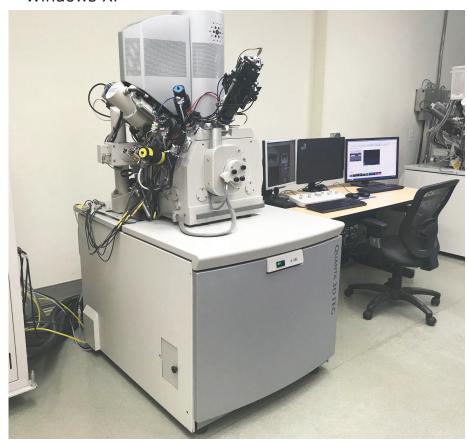

## FEI Quanta 3 D FEG Dual Beam Focused Ion Beam (FIB)

Asset ID: 41844

## **Configuration:**

FEI Quanta 3 D FEG Dual Beam Focused Ion Beam (FIB)

- 4 Gas Injectors
- Windows XP