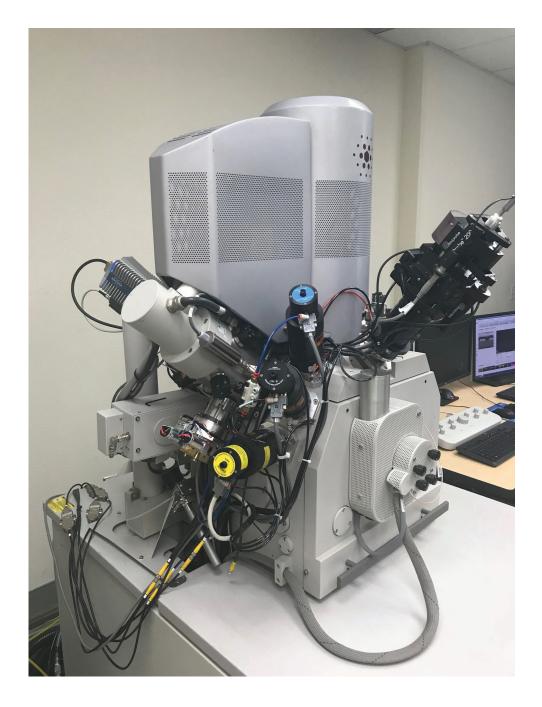

## FEI Quanta 3 D FEG Dual Beam Focused Ion Beam (FIB)

Asset ID: 41844

## **Configuration:**

FEI Quanta 3 D FEG Dual Beam Focused Ion Beam (FIB)

- 4 Gas Injectors
- Windows XP