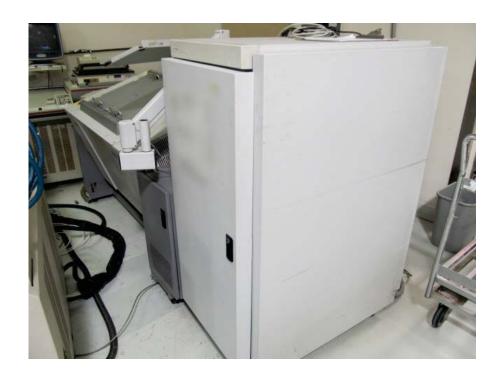

## (QTY: 2) HP / Agilent 3070 In Circuit Tester

Asset ID: 39843

## **Configuration Info:**

HP / Agilent 3070 In Circuit Tester

- One is fully loaded (4 Modules) and has dual boot PC/Unix
- The other is half loaded and is Windows PC based.