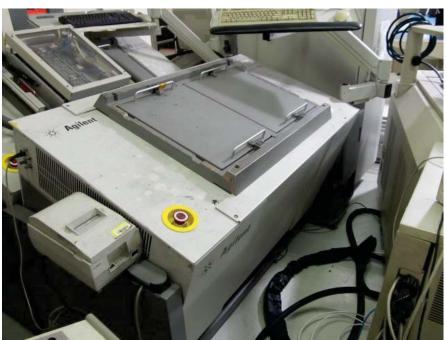

## (QTY: 2) HP / Agilent 3070 In Circuit Tester

Asset ID: 39843

## **Configuration Info:**

HP / Agilent 3070 In Circuit Tester

- One is fully loaded (4 Modules) and has dual boot PC/Unix
- The other is half loaded and is Windows PC based.