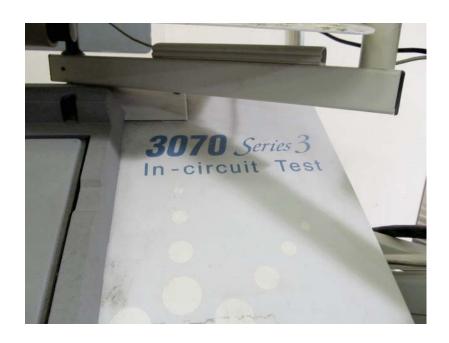

## (QTY: 2) HP / Agilent 3070 In Circuit Tester

Asset ID: 39843

## **Configuration Info:**

HP / Agilent 3070 In Circuit Tester

- One is fully loaded (4 Modules) and has dual boot PC/Unix
- The other is half loaded and is Windows PC based.